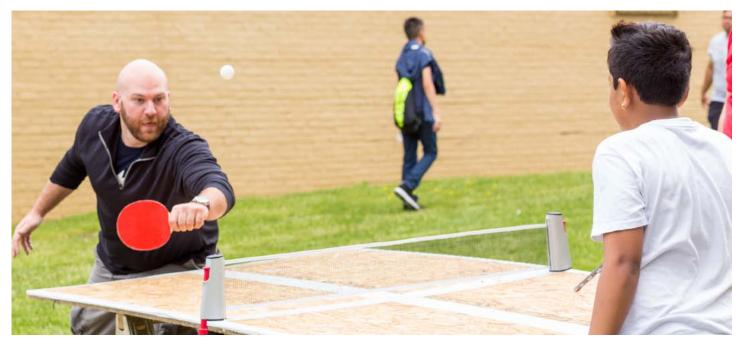

## ACTIVITY SQUARE RECIPE

Photo credit: Tim Fitzwater Photography

## MATERIALS

(2) plywood sheets(2) Saw horsesWhite duct tape(1) Ping pong kit(1) Can white marking paint

| MARK LAYOUT  | 2 people   | Use string line and marking spray to mark outlines of field                                                                       |
|--------------|------------|-----------------------------------------------------------------------------------------------------------------------------------|
| BUILD TABLES | 2-4 people | Stack plywood sheets on top of sawhorses one to create steady surface. Mark sides and center with tape and install ping pong net. |