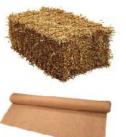

## MATERIALS

(120) Straw Bales (36"x18"x14"h) (10) 10x20' Vinyl Billboards (2) 180'x48" Burlap (1) Box Landscape fabric staples (6 Yards) Mulch

| MARK LAYOUT | 2 people    | Use string line and spray chalk to mark planned layout                                                                                                  |
|-------------|-------------|---------------------------------------------------------------------------------------------------------------------------------------------------------|
| PLACE BALES | 4-12 people | Place bales along markings                                                                                                                              |
| FILL        | 4-12 people | Move mulch into garden areas                                                                                                                            |
| WRAP BALES  | 4-8 people  | Cut vinyl into 5' x 20' strips. Tuck vinyl around bales to keep<br>them dry. Place burlap over vinyl. Secure burlap in place<br>with landscape staples. |
| PLANTS      | 4-12 people | Place plants in mulch.                                                                                                                                  |

Approximate Price: \$1200 not including labor, mulch and vinyl donated, plants loaned. Straw bales can be rented from some feedstores. Some vendors will also include drop off and pickup. Vinyl can be obtained from sign shops like Clear Channel Communications for little or no fee. Mulch can usually be donated from local tree companies. Plants can be loaned from local nurseries. Straw bales usually cost around \$4 to \$8 a bale, not including delivery.