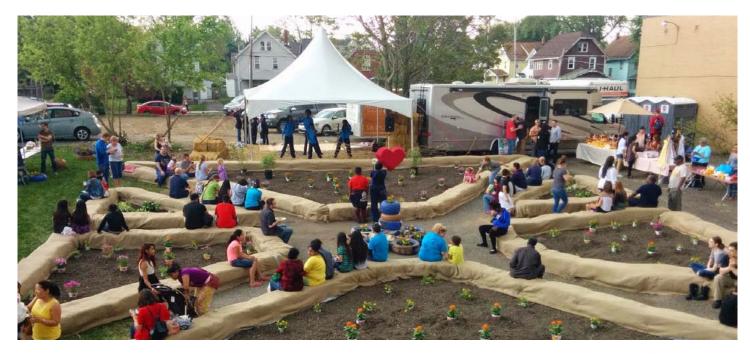

## DESIGN

- -Identify space for plaza & obtain permission from property owner
- -Measure dimensions of space. Note solar orientation, shade, topography, water & electrical -Design space include opportunity for seating, art and vendors

## MATERIALS

(120) Straw Bales (36"x18"x14"h) (10) 10x20' Vinyl Billboards (2) 180'x48" Burlap (1) Box Landscape fabric staples (6 Yards) Mulch

| MARK LAYOUT | 2 people    | Use string line and spray chalk to mark planned layout                                                                                                  |
|-------------|-------------|---------------------------------------------------------------------------------------------------------------------------------------------------------|
| PLACE BALES | 4-12 people | Place bales along markings                                                                                                                              |
| FILL        | 4-12 people | Move mulch into garden areas                                                                                                                            |
| WRAP BALES  | 4-8 people  | Cut vinyl into 5' x 20' strips. Tuck vinyl around bales to keep<br>them dry. Place burlap over vinyl. Secure burlap in place<br>with landscape staples. |
| PLANTS      | 4-12 people | Place plants in mulch.                                                                                                                                  |

Approximate Price: \$1200 not including labor, mulch and vinyl donated, plants loaned. Straw bales can be rented from some feedstores. Some vendors will also include drop off and pickup. Vinyl can be obtained from sign shops like Clear Channel Communications for little or no fee. Mulch can usually be donated from local tree companies. Plants can be loaned from local nurseries. Straw bales usually cost around \$4 to \$8 a bale, not including delivery.